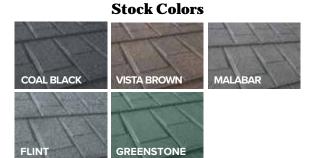

# Stone Coated Steel Roofing Systems

Vertex Metal Roofing's stone coated steel offers customers a unique and stylish alternative to the traditional painted metal roofs many people know and love. For more than half a century stone coated steel has been giving homeowners all the benefits they love about metal roofing combined with a look that embodies the aesthetics of other styles of roofing such as tile, shingles, and shake. Whatever metal style you choose for your home, you'll enjoy an expert installation from Vertex, the metal roofing specialists!

# **DIRECT TO DECK SYSTEMS**

These interlocking panels install direct to the roof deck with concealed fasteners



#### **ISHINGLE**

The look of a traditional shingle roof without the hassle of ever needing to replace it again!



## **Custom Color Options**





#### **ISHAKE**

The look of a shake or flat tile roof without the maintenance and fire hazard!

# **Stock Colors**



## **Custom Color Options**



# **BATTEN SYSTEMS**

These overlapping panels are installed on 2x2 battens providing the extra insulation of an air space.



#### **RIVIERA**

Get the charm and beauty of Mediterranean and Spanish tile roofs combined with the lightweight and durability benefits of steel.

## **Stock Colors**







# **Custom Color Options**



### **Stock Colors**



#### SHAKE

Get the traditional look of hand-split wood shakes with a natural, rustic look.



# **Custom Color Options**





### **CLASSIC**

The beauty of a lower profile Mediterranean Tile and all the elegance that comes with it combined with the benefits