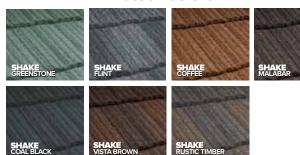

#### **ISHAKE**

The look of a shake or flat tile roof without the maintenance and fire hazard!

#### SHAKE

Get the traditional look of hand-split wood shakes with a natural, rustic look.